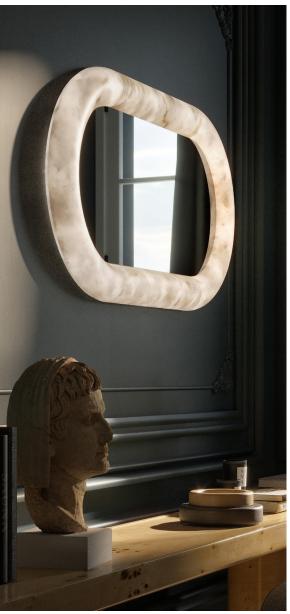

## **TECHNICAL INFORMATIONS**

| Туре                    | Mirror                                                                                                                      |
|-------------------------|-----------------------------------------------------------------------------------------------------------------------------|
| Environment             | Indoor                                                                                                                      |
| Material                | Alabaster                                                                                                                   |
| Lighting system         | LED Strip 2,9 W/ft - Dimmable intensity (2700K or 3000K) - Remoted transfomer                                               |
| Lighting control system | To be chosen according to project                                                                                           |
| Wattage                 | NORA A140 : 40W<br>NORA A160 : 48W                                                                                          |
| Voltage                 | 24V: transformer provided                                                                                                   |
| Luminous flux           | Source : NORA A140 : 3135 lm<br>NORA A160 : 3700 lm<br>The alabaster diffuses between 40 and 60% of the light source lumens |
| Weight                  | NORA A140 : Approx. 66,14 lbs<br>NORA A160 : Approx. 79,37 lbs                                                              |