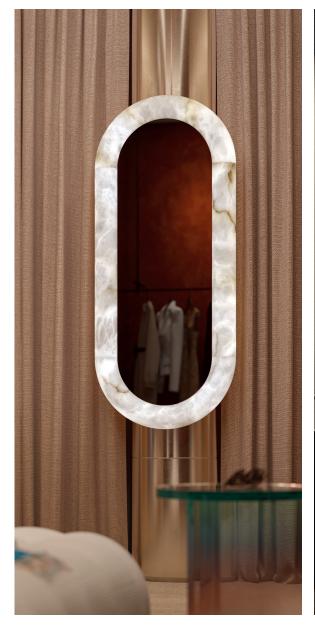

## **TECHNICAL INFORMATIONS**

| Туре                    | Mirror                                                                                                                      |
|-------------------------|-----------------------------------------------------------------------------------------------------------------------------|
| Environment             | Indoor                                                                                                                      |
| Material                | Alabaster                                                                                                                   |
| Lighting system         | LED Strip 2,9 W/ft - Dimmable intensity (2700K or 3000K) - Remoted transfomer                                               |
| Lighting control system | To be chosen according to project                                                                                           |
| Wattage                 | NORA A140 : 40W<br>NORA A160 : 48W                                                                                          |
| Voltage                 | 24V: transformer provided                                                                                                   |
| Luminous flux           | Source : NORA A140 : 3135 lm<br>NORA A160 : 3700 lm<br>The alabaster diffuses between 40 and 60% of the light source lumens |
| Weight                  | NORA A140 : Approx. 66,14 lbs<br>NORA A160 : Approx. 79,37 lbs                                                              |