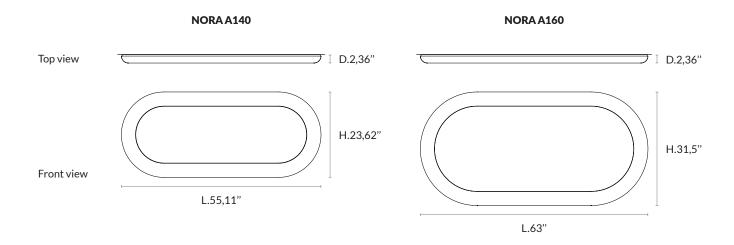

## **TECHNICAL INFORMATIONS**

| Туре                    | Mirror                                                                                                                      |
|-------------------------|-----------------------------------------------------------------------------------------------------------------------------|
| Environment             | Indoor                                                                                                                      |
| Material                | Alabaster                                                                                                                   |
| Lighting system         | LED Strip 2,9 W/ft - Dimmable intensity (2700K or 3000K) - Remoted transfomer                                               |
| Lighting control system | To be chosen according to project                                                                                           |
| Wattage                 | NORA A140 : 40W<br>NORA A160 : 48W                                                                                          |
| Voltage                 | 24V: transformer provided                                                                                                   |
| Luminous flux           | Source : NORA A140 : 3135 lm<br>NORA A160 : 3700 lm<br>The alabaster diffuses between 40 and 60% of the light source lumens |
| Weight                  | NORA A140 : Approx. 66,14 lbs<br>NORA A160 : Approx. 79,37 lbs                                                              |